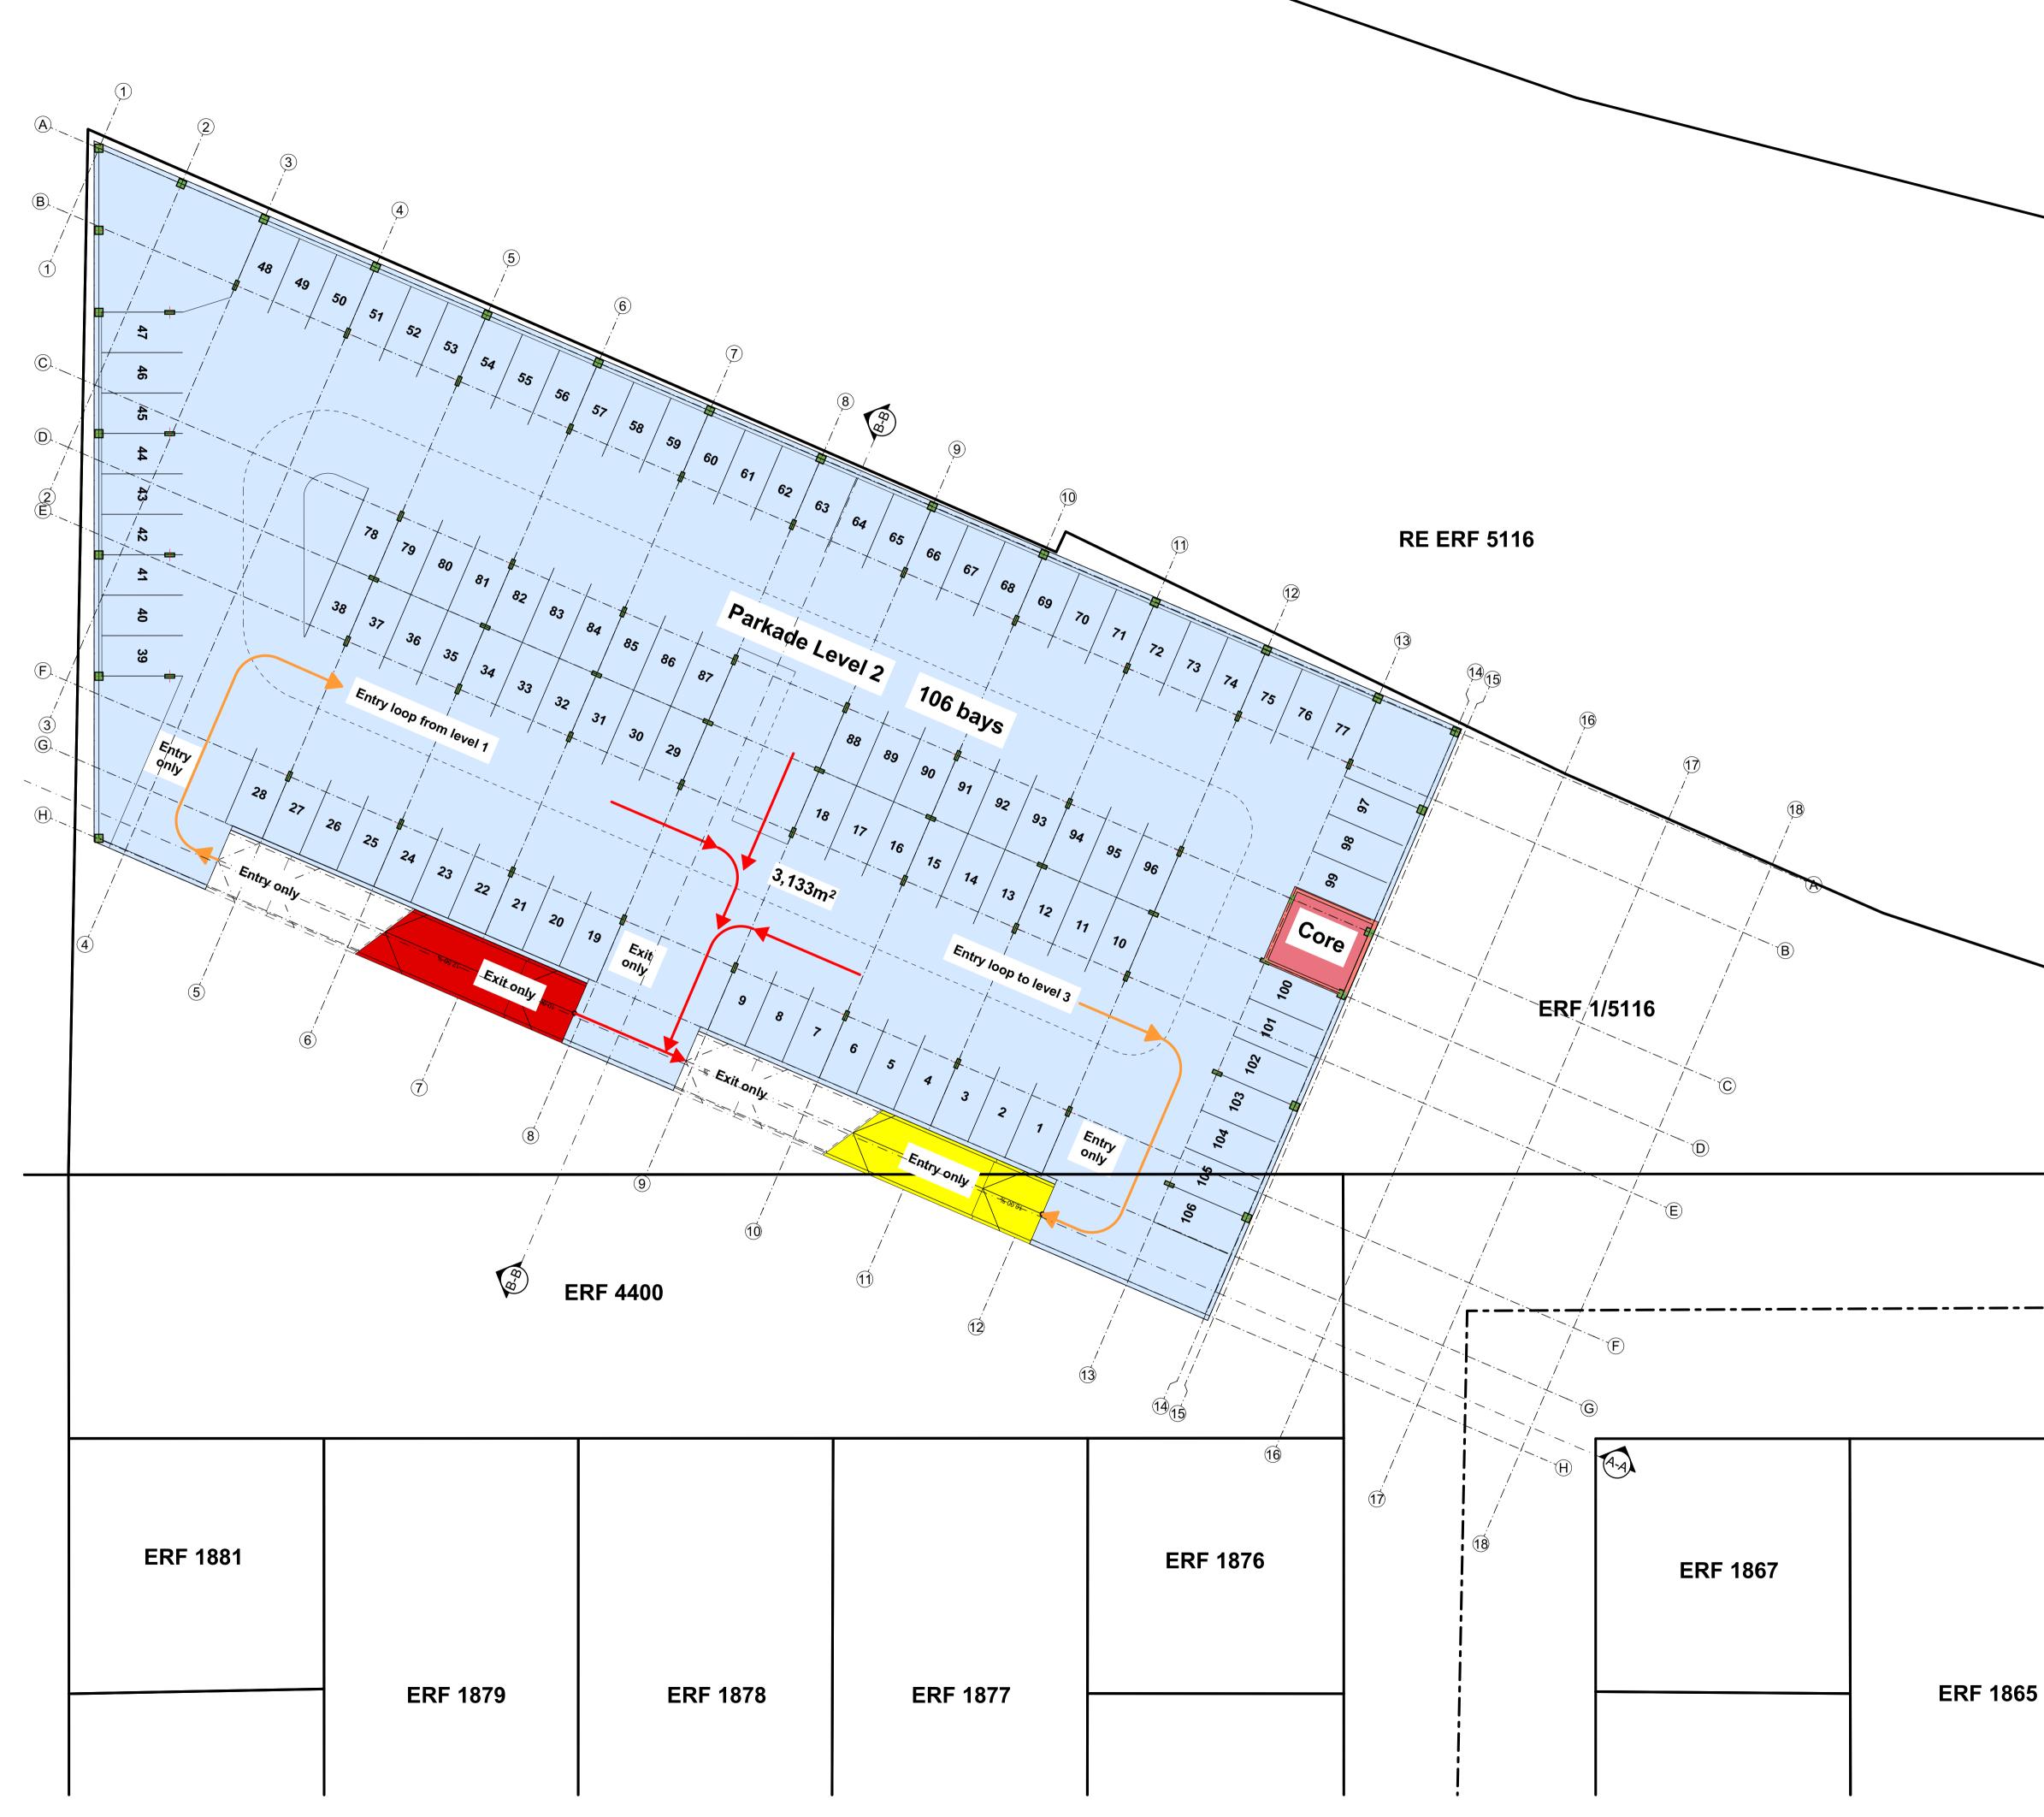

|   |          | Building to comply to sans 10400-Xa:2011<br>AND SANS 204 (REFERENCE BUILDING ROUTE) WHERE APPLICABLE<br>XA1 BUILDING TO USE ENERGY EFFICIENTLY AND REDUCE GREEN<br>HOUSE GAS EMISSIONS IN ACCORDANCE WITH FUNCTIONAL<br>REGULATION<br>XA2 50% OF ANNUAL VOLUMETRIC REQUIREMENT OF HOT WATER<br>SHALL BE SUPPLIED BY MEANS OF OTHER THAN ELECTRICAL<br>RESISTANCE HEATING<br>XA3 PROVIDES THREE MEANS, BY WHICH THE FUNCTIONAL<br>REGULATION (XA1 IS COMPLIED WITH)<br>NOTE<br>1. THE DESIGN ON THIS DRAWING IS COPYRIGHT AND REMAINS THE<br>PROPERTY OF THE ARCHITECT.<br>2. ALL WORK IS TO BE CARRIED OUT IN ACCORDANCE WITH THE N.B.R.<br>SANS 10400 AND LOCAL AUTHORITY REGULATIONS<br>3. THE DRAWING IS NOT TO BE SCALED<br>4. ANY DISCREPANCIES ARE TO BE IMMEDIATELY REPORTED TO THE<br>ARCHITECT<br>5.