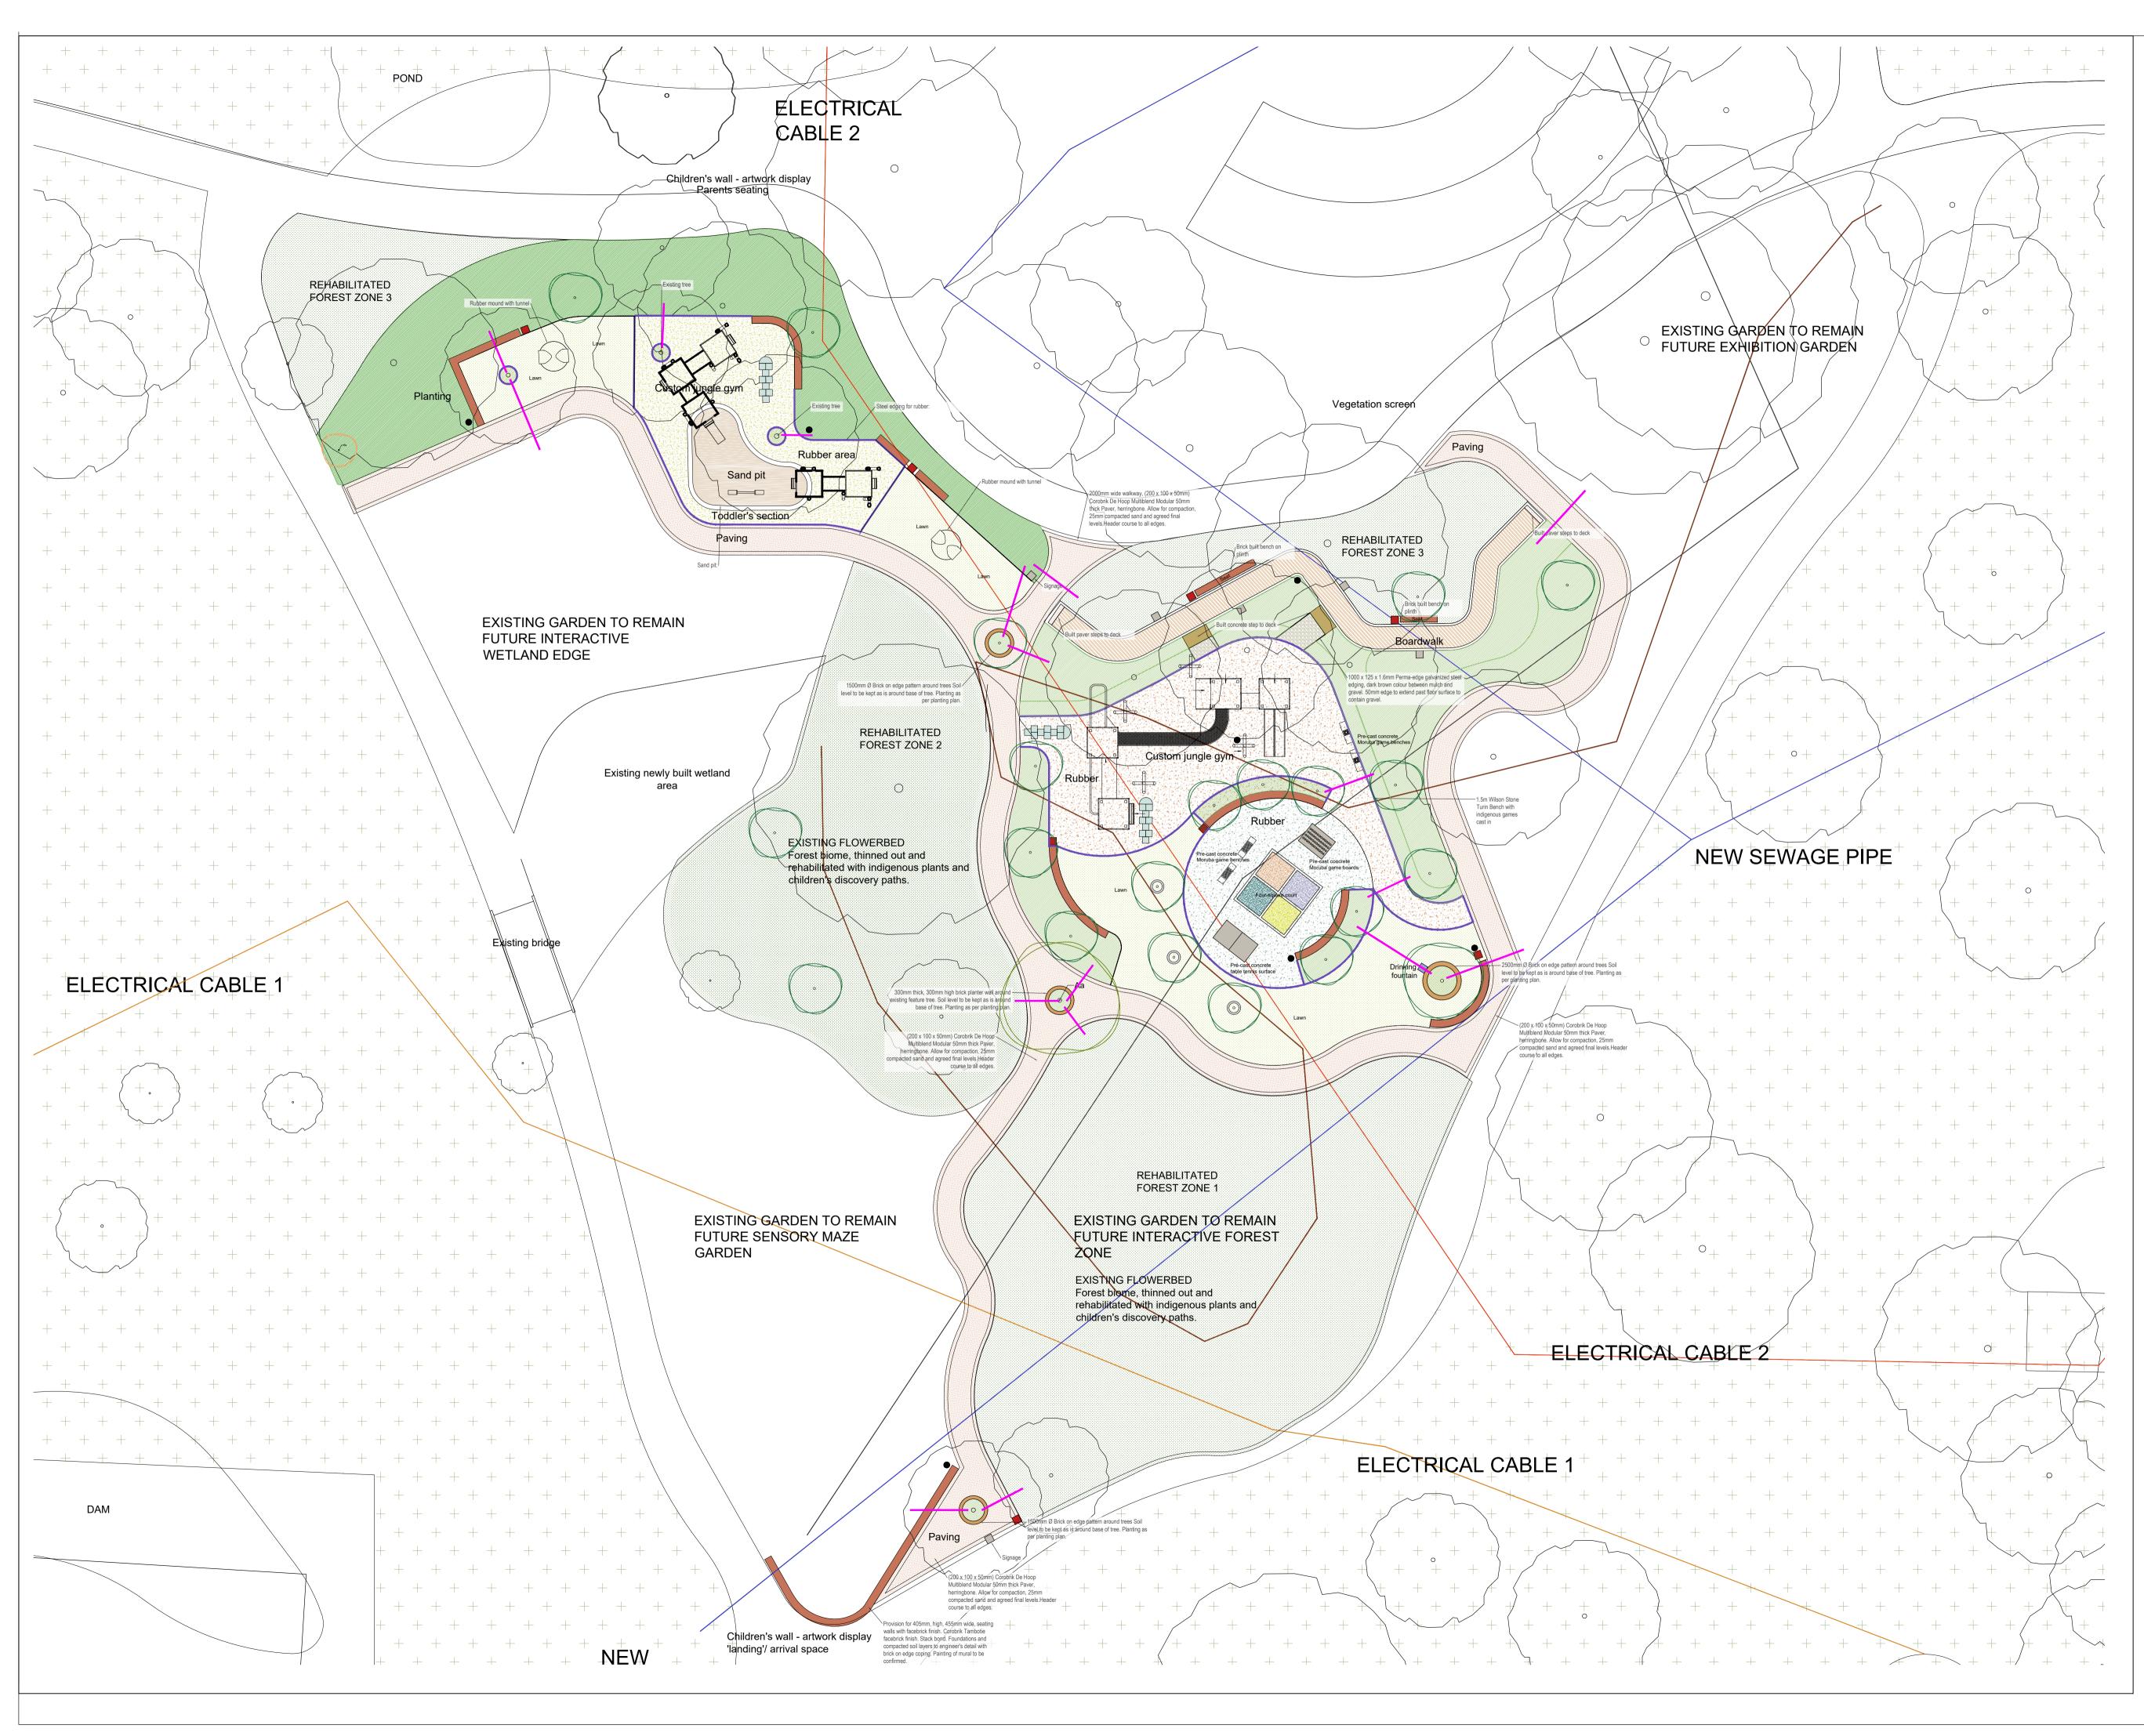

| us drawing r                        | nust not be sca                        | onjunction with all const<br>aled                                                            | altants grawings and detai                                                   |                                                                                                                                                                  |
|-------------------------------------|----------------------------------------|----------------------------------------------------------------------------------------------|------------------------------------------------------------------------------|------------------------------------------------------------------------------------------------------------------------------------------------------------------|
| visions                             | <br>6                                  |                                                                                              |                                                                              |                                                                                                                                                                  |
| date<br>31/05/2023                  | TENDER                                 | description                                                                                  |                                                                              |                                                                                                                                                                  |
|                                     | GEND                                   |                                                                                              |                                                                              |                                                                                                                                                                  |
|                                     |                                        | PE: Paving & Surfaces<br>DESCRIPTION                                                         | 0                                                                            | JANTITY                                                                                                                                                          |
|                                     |                                        | Surface 1:                                                                                   |                                                                              | 468m <sup>2</sup>                                                                                                                                                |
|                                     |                                        | (200 x 100 x 50mm)<br>Multiblend Modular 5<br>Surface 2:                                     |                                                                              | 10m <sup>2</sup>                                                                                                                                                 |
|                                     |                                        | 60mm thick gravel layer on bidum geotextile<br>and gravel fix (to later detail)              |                                                                              |                                                                                                                                                                  |
|                                     |                                        | Surface 3:<br>60mm thick hard bark chip mulch layer on<br>bidum geotextile (to later detail) |                                                                              | 0m <sup>2</sup>                                                                                                                                                  |
|                                     |                                        | Surface 4: RUBBER<br>50mm thick EPDM r                                                       |                                                                              | 113m <sup>2</sup>                                                                                                                                                |
|                                     |                                        | Surface 4: RUBBER<br>50mm thick EPDM r                                                       |                                                                              | 225m <sup>2</sup>                                                                                                                                                |
|                                     |                                        | Surface 4: RUBBER<br>50mm thick EPDM r                                                       |                                                                              | 120m <sup>2</sup>                                                                                                                                                |
|                                     |                                        | Surface 5:<br>Composite decking t                                                            | o later specification                                                        | 76m <sup>2</sup>                                                                                                                                                 |
|                                     |                                        | Surface 6:                                                                                   |                                                                              | 32m <sup>2</sup>                                                                                                                                                 |
|                                     |                                        | Sandpit, to later speces Built-in benches:                                                   |                                                                              | 50Lm                                                                                                                                                             |
|                                     |                                        | 500mm x 500mm fac<br>concrete coping<br>Edging 1:                                            | cebrick finish with                                                          | 25Lm                                                                                                                                                             |
|                                     |                                        | 1000 x 125 x 1.6mm<br>steel edging, dark br                                                  | Perma-edge galvanized<br>own colour                                          | 1001                                                                                                                                                             |
|                                     |                                        |                                                                                              | m mild steel edge bolted<br>vith 2 x coats of black                          | 190Lm                                                                                                                                                            |
|                                     | FT LANDSCAP                            |                                                                                              |                                                                              |                                                                                                                                                                  |
|                                     |                                        | E: PLANTING<br>New lawn, as per pla                                                          | anting plan                                                                  | 273m <sup>2</sup>                                                                                                                                                |
|                                     |                                        | New planting, as per                                                                         | planting plan                                                                | 550m <sup>2</sup>                                                                                                                                                |
|                                     |                                        |                                                                                              |                                                                              |                                                                                                                                                                  |
|                                     |                                        | Rehabilitated existing planting plan                                                         | g planting, as per                                                           | 1500m <sup>2</sup>                                                                                                                                               |
| {                                   |                                        | Existing trees to be I                                                                       | kept                                                                         |                                                                                                                                                                  |
| 4                                   |                                        |                                                                                              |                                                                              |                                                                                                                                                                  |
|                                     | . )                                    | New trees, as per pl                                                                         | anting plan                                                                  | 19no                                                                                                                                                             |
|                                     |                                        |                                                                                              |                                                                              |                                                                                                                                                                  |
| ST                                  | REET FURNITU                           |                                                                                              | Den harit                                                                    |                                                                                                                                                                  |
|                                     |                                        | 1.5m Wilson Stone L<br>indigenous games c                                                    | ast in                                                                       | 4                                                                                                                                                                |
|                                     |                                        | Pre-cast concrete W fountain or similar                                                      | ilson Stone drinking                                                         | 1                                                                                                                                                                |
|                                     |                                        | Litter bin, to later spe                                                                     | ecification                                                                  | 7                                                                                                                                                                |
|                                     |                                        | Signage board, to la                                                                         | ter specification                                                            | 7                                                                                                                                                                |
|                                     | $\bigcirc$                             | Pre-cast concrete tre                                                                        | ee ring for trees in lawn                                                    | 3                                                                                                                                                                |
|                                     |                                        | Pre-cast concrete cu                                                                         | lverts for wetland area                                                      | 6                                                                                                                                                                |
|                                     |                                        | new post-top light to specification                                                          | Electrical engineer's                                                        | 7                                                                                                                                                                |
| SE                                  | RVICES                                 |                                                                                              |                                                                              |                                                                                                                                                                  |
| Exi                                 | sting services                         | ::<br>Underground pipe                                                                       | line                                                                         |                                                                                                                                                                  |
|                                     |                                        | Electrical cable 1                                                                           |                                                                              |                                                                                                                                                                  |
|                                     |                                        | Electrical cable 2                                                                           |                                                                              |                                                                                                                                                                  |
|                                     |                                        | ] New sewerage pip                                                                           | e                                                                            |                                                                                                                                                                  |
|                                     |                                        | ] Gravity sewerage p                                                                         | pipe                                                                         |                                                                                                                                                                  |
| Nev                                 | w services:                            | ]                                                                                            |                                                                              |                                                                                                                                                                  |
|                                     |                                        |                                                                                              | er PVC sleeve pipes by<br>less otherwise stated                              |                                                                                                                                                                  |
| E                                   |                                        | Electrical connection point for Bollard light to<br>electrical engineer's specifications     |                                                                              |                                                                                                                                                                  |
|                                     |                                        | Water connection point @ min. pressure of<br>5bar with PRV & ball valve                      |                                                                              |                                                                                                                                                                  |
| onsu                                |                                        |                                                                                              |                                                                              |                                                                                                                                                                  |
| ontract N                           | info@kwpc<br>www.kwpc<br>+ 27 (0) 34   | reate.com                                                                                    |                                                                              |                                                                                                                                                                  |
| kw                                  |                                        | EATE                                                                                         | Pretoria 181 Blackwood<br>Groenkloof 0027 Tel+27(0)<br>Kempton Park Law Cham | pistration Number 83 / 06223 ,<br>Street Arcadia 0083 PO Box33<br>123439141 Fax +27(0)12343952<br>nbers 20 CentralAve POBox37<br>60)119703343 Fax +27(0)11970334 |
| ouncil                              | urban desig<br>landscape<br>project ma | gners<br>architects<br>nagers & mentors<br>Professional Number                               | Nelspruit 3 Zebrina Cre                                                      | (0)119703343 <b>Fax</b> +27(0)11970334<br>escent WestAcres POBox187<br>0)137412188 <b>Fax</b> +27(0)741218<br><b>Signature</b>                                   |
| ACLAP                               |                                        | 20368                                                                                        | S. Le Grange                                                                 |                                                                                                                                                                  |
| rojec                               |                                        |                                                                                              |                                                                              |                                                                                                                                                                  |
| cation:                             | S                                      | คเทษเ Pretoria Na                                                                            | tional Botanical Gar                                                         | uens                                                                                                                                                             |
| / Farm po                           |                                        |                                                                                              |                                                                              |                                                                                                                                                                  |
| nd Parcel                           |                                        | •                                                                                            |                                                                              |                                                                                                                                                                  |
|                                     | ig Title<br>SANBI                      | e<br>PNBG C                                                                                  | hildren's                                                                    |                                                                                                                                                                  |
|                                     | -                                      | it Garden                                                                                    |                                                                              |                                                                                                                                                                  |
| to DI-                              | 21 I I I I I                           |                                                                                              |                                                                              |                                                                                                                                                                  |
|                                     | In Office [                            | Drawing Number:                                                                              |                                                                              |                                                                                                                                                                  |
| te Pla<br>onsultants<br>RAWN<br>SLG |                                        | Drawing Number:<br>CHECKED                                                                   | DATE<br>31/05/2023                                                           | SCALE PAGES                                                                                                                                                      |