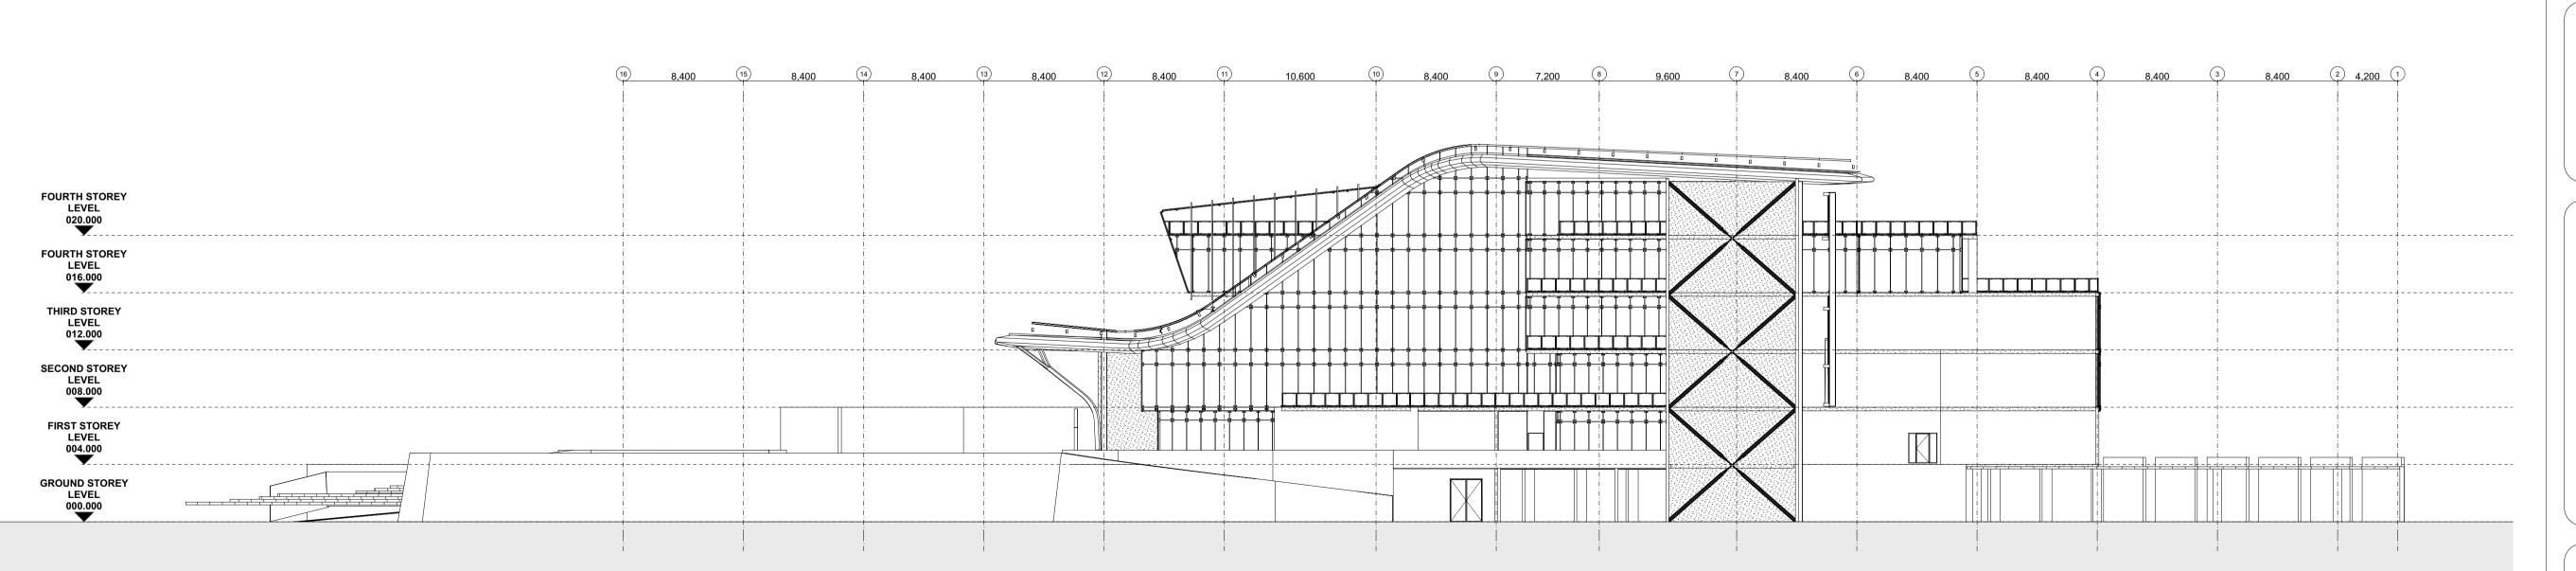

B.K.

S.G.

PROPOSED DEVELOPMENT USE:
PROPOSED NEW
ADMINISTRATION FACILITY FOR
TRANSNET - SOC LTD

MAHATMA GANDHI ROAD
SOUTH BEACH, DURBAN

CADASTRAL DESRIPTION ( ERF No. ):

OWNER NAME, SIGNATURE AND CONTACT DETAILS:

DRAWING TITLE

SOUTH BEACH, DURBAN

|  | DESIGNED BY | DRAWN BY      | CHECKED B | Y     | APPROVED BY |
|--|-------------|---------------|-----------|-------|-------------|
|  | S.G.        | B.K.          |           | R.G.  | S.C         |
|  | PAGE SIZE   | DRAWING UNITS | SCALE     |       | DATE        |
|  | A1          | MILLIMETERS   |           | 1:250 | 2023/06/2   |
|  | PROJECT NO  | DRAWING NO    |           |       | REV         |
|  | D2332       | P2332 01      | ARC DD 3  | nn n2 |             |

FOR INFORMATION

WEST ELEVATION
1:250

**EAST ELEVATION**