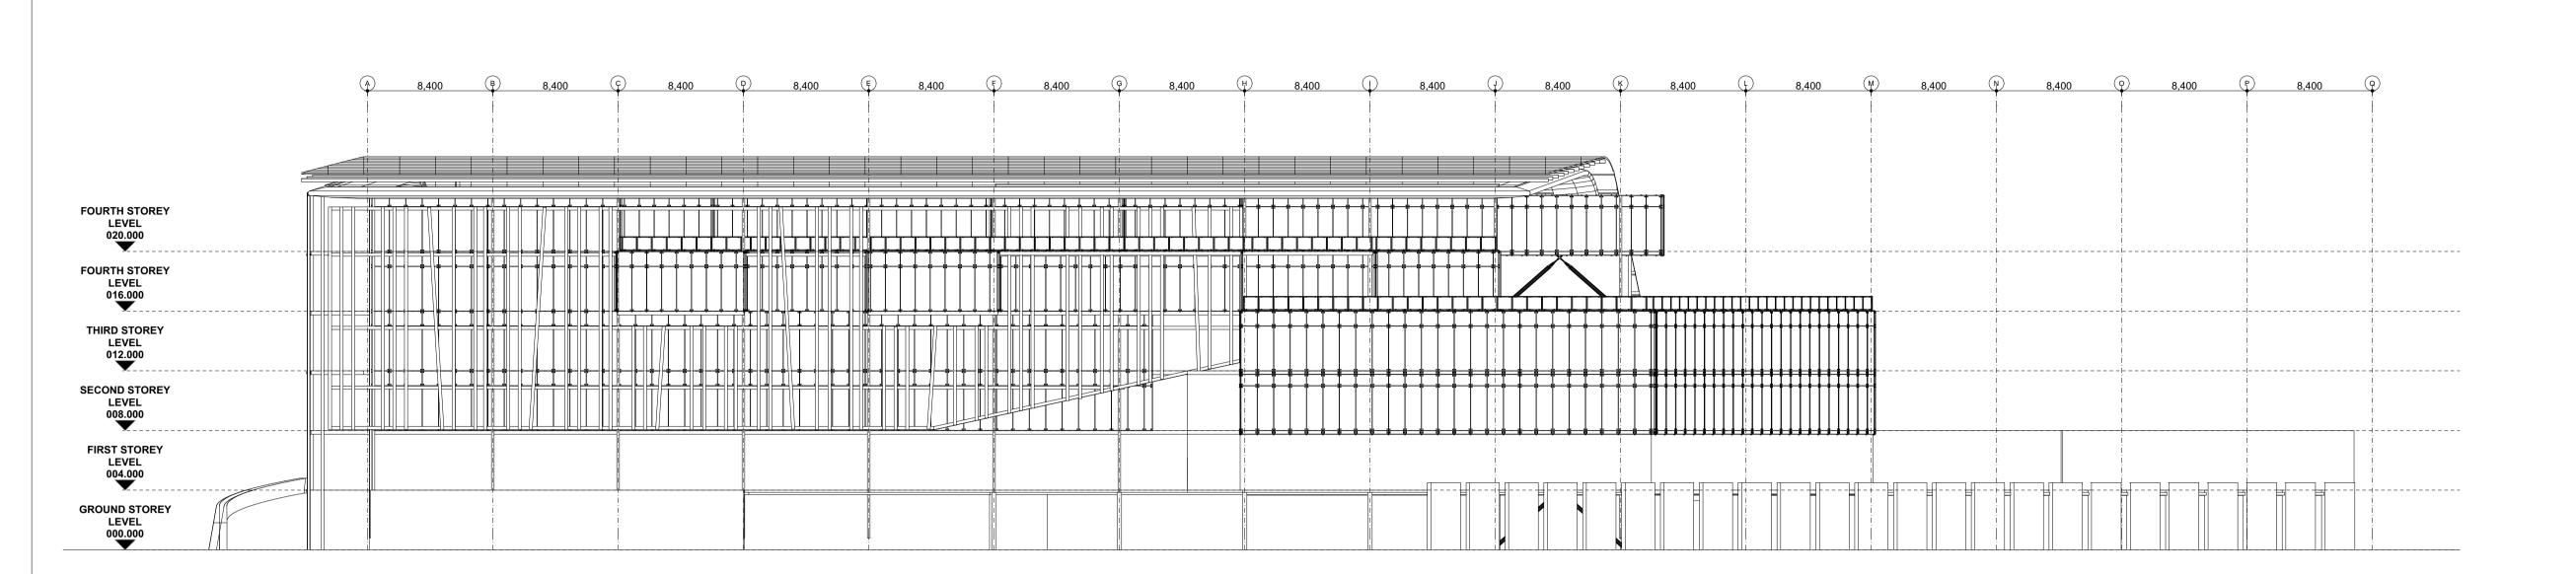

SOUTH ELEVATION

NORTH ELEVATION 1:250 All work to be done in accordance with SANS 10400
Figured dimensions to be taken in preference to scaled dimensions
Reported any discrepencies direct to the Architect before commencing work
This drawing is copyright and remains with the architect
REVISIONS

DRAWING TITLE

SOUTH BEACH, DURBAN

| DESIGNED BY | DRAWN BY               | CHECKED BY | APPROVED BY |
|-------------|------------------------|------------|-------------|
| S.G.        | B.K.                   | R.G.       | S.G.        |
| PAGE SIZE   | DRAWING UNITS          | SCALE      | DATE        |
| A1          | MILLIMETERS            | 1:250      | 2023/06/21  |
| PROJECT NO  | DRAWING NO             |            | REV         |
| P2332       | P2332_01_ARC_DD_300_01 |            |             |