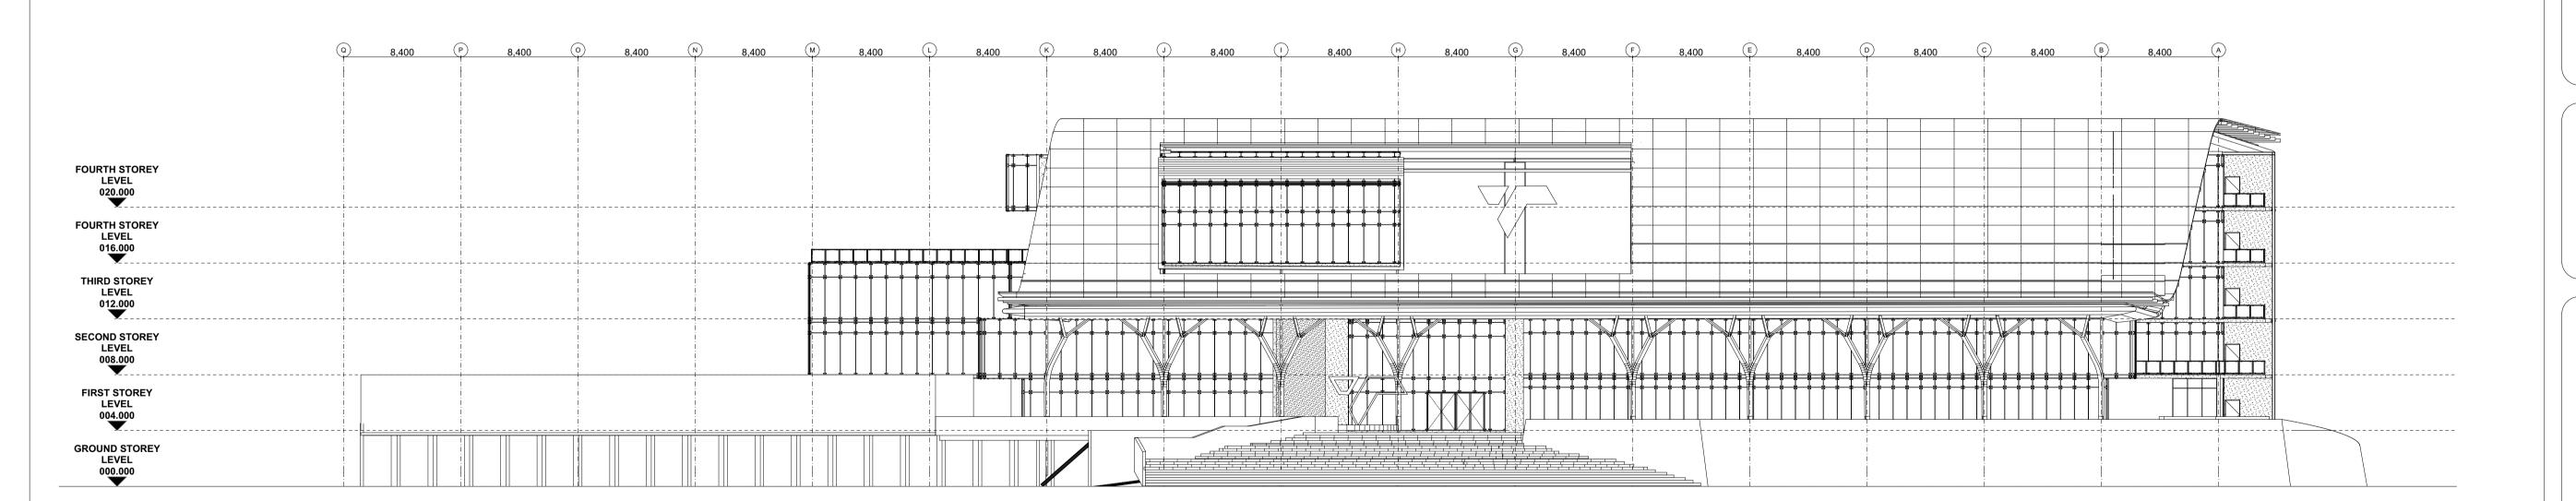

SOUTH ELEVATION

NORTH ELEVATION 1:250 All work to be done in accordance with SANS 10400
Figured dimensions to be taken in preference to scaled dimensions
Reported any discrepencies direct to the Architect before commencing work
This drawing is copyright and remains with the architect
REVISIONS

DRAWING TITLE

SOUTH BEACH, DURBAN

| DESIGNED BY | DRAWN BY               | CHECKED BY | APPROVED BY |
|-------------|------------------------|------------|-------------|
| S.G.        | B.K.                   | R.G.       | S.G.        |
| PAGE SIZE   | DRAWING UNITS          | SCALE      | DATE        |
| A1          | MILLIMETERS            | 1:250      | 2023/06/21  |
| PROJECT NO  | DRAWING NO             |            | REV         |
| P2332       | P2332_01_ARC_DD_300_01 |            |             |