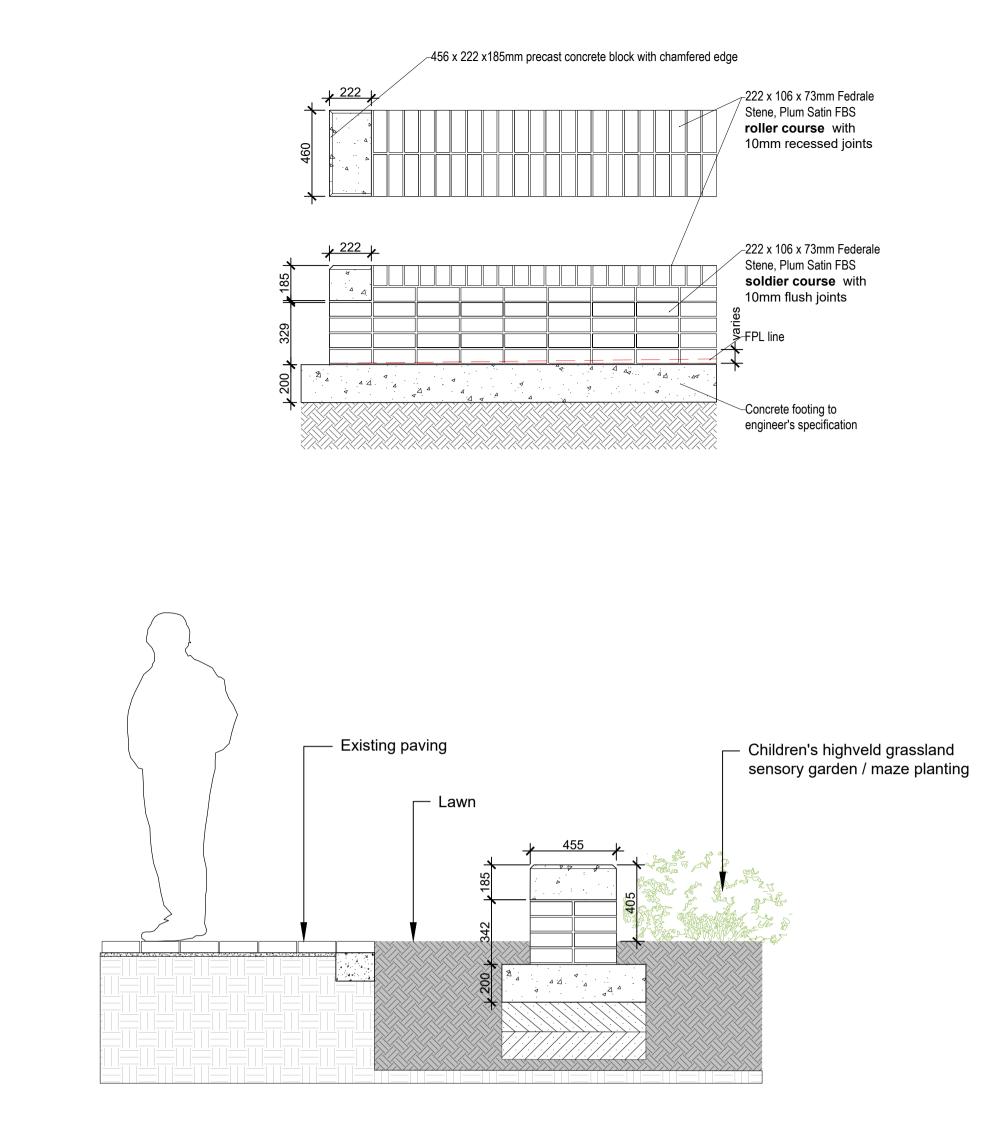

$\wedge$ 

**DETAIL 4** Detail plan of header course edge around existing tree 1:20



| u | I | а | r |
|---|---|---|---|
| • |   |   |   |

|                         |                                       | ncies to be             | ad in conjunction wi<br>reported to the arc<br>in conjunction with  | chitects prio | or to work comm                                       |                                                          |                                                                                                                            | )                                               |
|-------------------------|---------------------------------------|-------------------------|---------------------------------------------------------------------|---------------|--