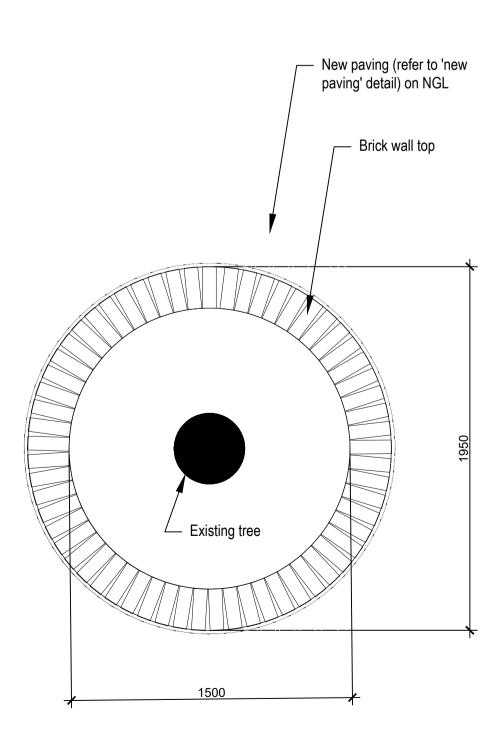

 $\wedge$ 

**DETAIL 4** Detail plan of header course edge around existing tree 1:20

| u | I | а | r |
|---|---|---|---|
| • |   |   |   |

|                         |                                       | ncies to be             | ad in conjunction wi<br>reported to the arc<br>in conjunction with  | chitects prio | or to work comm                                       |                                                          |                                                                                                                            | )                                               |
|-------------------------|---------------------------------------|-------------------------|---------------------------------------------------------------------|---------------|-------------------------------------------------------|----------------------------------------------------------|----------------------------------------------------------------------------------------------------------------------------|-------------------------------------------------|
| . This                  |                                       | nust not b              |                                                                     |               |                                                       |                                                          |                                                                                                                            | /                                               |
| Rev                     | vision                                | 3                       |                                                                     |               |                                                       |                                                          |                                                                                                                            |                                                 |
| 00                      | date<br>19/05/2023                    | TENDER                  | desc                                                                | cription      |                                                       |                                                          |                                                                                                                            |                                                 |
|                         |                                       |                         |                                                                     |               |                                                       |                                                          |                                                                                                                            |                                                 |
|                         |                                       |                         |                                                                     |               |                                                       |                                                          |                                                                                                                            |                                                 |
|                         |                                       |                         |                                                                     |               |                                                       |                                                          |                                                                                                                            |                                                 |
|                         |                                       |                         |                                                                     |               |                                                       |                                                          |                                                                                                                            |                                                 |
|                         |                                       |                         |                                                                     |               |                                                       |                                                          |                                                                                                                            |                                                 |
|                         |                                       |                         |                                                                     |               |                                                       |                                                          |                                                                                                                            |                                                 |
|                         |                                       |                         |                                                                     |               |                                                       |                                                          |                                                                                                                            |                                                 |
|                         |                                       |                         |                                                                     |               |                                                       |                                                          |                                                                                                                            |                                                 |
|                         |                                       |                         |                                                                     |               |                                                       |                                                          |                                                                                                                            |                                                 |
|                         |                                       |                         |                                                                     |               |                                                       |                                                          |                                                                                                                            |                                                 |
|                         |                                       |                         |                                                                     |               |                                                       |                                                          |                                                                                                                            |                                                 |
|                         |                                       |                         |                                                                     |               |                                                       |                                                          |                                                                                                                            |                                                 |
|                         |                                       |                         |                                                                     |               |                                                       |                                                          |                                                                                                                            |                                                 |
|                         |                                       |                         |                                                                     |               |                                                       |                                                          |                                                                                                                            |                                                 |
|                         |                                       |                         |                                                                     |               |                                                       |                                                          |                                                                                                                            |                                                 |
|                         |                                       |                         |                                                                     |               |                                                       |                                                          |                                                                                                                            |                                                 |
|                         |                                       |                         |                                                                     |               |                                                       |                                                          |                                                                                                                            |                                                 |
|                         |                                       |                         |                                                                     |               |                                                       |                                                          |                                                                                                                            |                                                 |
|                         |                                       |                         |                                                                     |               |                                                       |                                                          |                                                                                                                            |                                                 |
|                         |                                       |                         |                                                                     |               |                                                       |                                                          |                                                                                                                            |                                                 |
|                         |                                       |                         |                                                                     |               |                                                       |                                                          |                                                                                                                            |                                                 |
|                         |                                       |                         |                                                                     |               |                                                       |                                                          |                                                                                                                            |                                                 |
|                         |                                       |                         |                                                                     |               |                                                       |                                                          |                                                                                                                            |                                                 |
|                         |                                       |                         |                                                                     |               |                                                       |                                                          |                                                                                                                            |                                                 |
|                         |                                       |                         |                                                                     |               |                                                       |                                                          |                                                                                                                            |                                                 |
|                         |                                       |                         |                                                                     |               |                                                       |                                                          |                                                                                                                            |                                                 |
|                         |                                       |                         |                                                                     |               |                                                       |                                                          |                                                                                                                            |                                                 |
|                         |                                       |                         |                                                                     |               |                                                       |                                                          |                                                                                                                            |                                                 |
|                         |                                       |                         |                                                                     |               |                                                       |                                                          |                                                                                                                            |                                                 |
|                         |                                       |                         |                                                                     |               |                                                       |                                                          |                                                                                                                            |                                                 |
|                         |                                       |                         |                                                                     |               |                                                       |                                                          |                                                                                                                            |                                                 |
|                         |                                       |                         |                                                                     |               |                                                       |                                                          |                                                                                                                            |                                                 |
|                         |                                       |                         |                                                                     |               |                                                       |                                                          |                                                                                                                            |                                                 |
|                         |                                       |                         |                                                                     |               |                                                       |                                                          |                                                                                                                            |                                                 |
|                         |                                       |                         |                                                                     |               |                                                       |                                                          |                                                                                                                            |                                                 |
|                         |                                       |                         |                                                                     |               |                                                       |                                                          |                                                                                                                            |                                                 |
|                         |                                       |                         |                                                                     |               |                                                       |                                                          |                                                                                                                            |                                                 |
|                         |                                       |                         |                                                                     |               |                                                       |                                                          |                                                                                                                            |                                                 |
|                         |                                       |                         |                                                                     |               |                                                       |                                                          |                                                                                                                            |                                                 |
|                         |                                       |                         |                                                                     |               |                                                       |                                                          |                                                                                                                            |                                                 |
| <u>.</u>                | neu                                   | Itan                    |                                                                     |               |                                                       |                                                          |                                                                                                                            |                                                 |
|                         |                                       | umber:                  | :                                                                   |               |                                                       |                                                          |                                                                                                                            |                                                 |
|                         | kи                                    |                         | Pkwpcreate.com<br>v.kwpcreate.com<br>(0) 343 9141                   |               | Groenkloof 0027                                       | Tel+27(0) 1 2 3 4                                        | t Arcadia 0083 PC<br>39141 <b>Fax</b> +27(0)123                                                                            | 3439524                                         |
|                         |                                       | archi<br>urbai<br>lands | itects<br>n designers<br>scape architects<br>ect managers & mentors |               | Kempton Park L<br>Kempton Park 162<br>Nelspruit 3 Zel | aw Chambers<br>20 <b>Tel</b> +27(0)1193<br>orina Crescen | 39141 <b>Fax</b> +27(0)12<br>20 CentralAve PO<br>703343 <b>Fax</b> +27(0)11<br>t WestAcres PO<br>512188 <b>Fax</b> +27(0)7 | B o x 3 7 8 9<br>9 7 0 3 3 4 2<br>8 o x 1 8 7 9 |
| Cour                    |                                       |                         | Professional Nun                                                    | nber          | <sub>Name</sub><br>S. Le Gra                          | nge                                                      | Signature                                                                                                                  |                                                 |
|                         | ojec                                  | t                       | 20368                                                               |               | S. Le Gra                                             | 119e                                                     |                                                                                                                            |                                                 |
|                         | ation:                                | -                       | SANBI Preto                                                         | oria Natio    | onal Botanic                                          | al Garden                                                | s                                                                                                                          |                                                 |
| Erf/ I                  | Farm p                                | ortion                  |                                                                     |               |                                                       |                                                          |                                                                                                                            |                                                 |
|                         | l Parce                               |                         |                                                                     |               |                                                       |                                                          |                                                                                                                            |                                                 |
| ∟and                    | <b>!</b>                              | ng Ti                   | itle                                                                |               |                                                       |                                                          |                                                                                                                            |                                                 |
| Dra                     |                                       |                         |                                                                     | 2 01          |                                                       | ~                                                        |                                                                                                                            |                                                 |
| Dra<br>22.              | .42 \$                                | SAN                     | BI PNBC<br>ent Garc                                                 |               | ildren'                                               | S                                                        |                                                                                                                            |                                                 |
| <b>Dra</b><br>22.<br>Ed | . <b>42 S</b><br><b>u-ta</b><br>tails | SAN<br>inmo<br>1        | BI PNBC<br>ent Garc                                                 | den           | ildren'                                               | S                                                        |                                                                                                                            |                                                 |
| Dra<br>22.<br>Ed<br>De  | . <b>42 S</b><br><b>u-ta</b><br>tails | SAN<br>inmo<br>1        | BI PNBC                                                             | den           | ildren'                                               | S                                                        | SCALE                                                                                                                      | PAGE SIZ                                        |