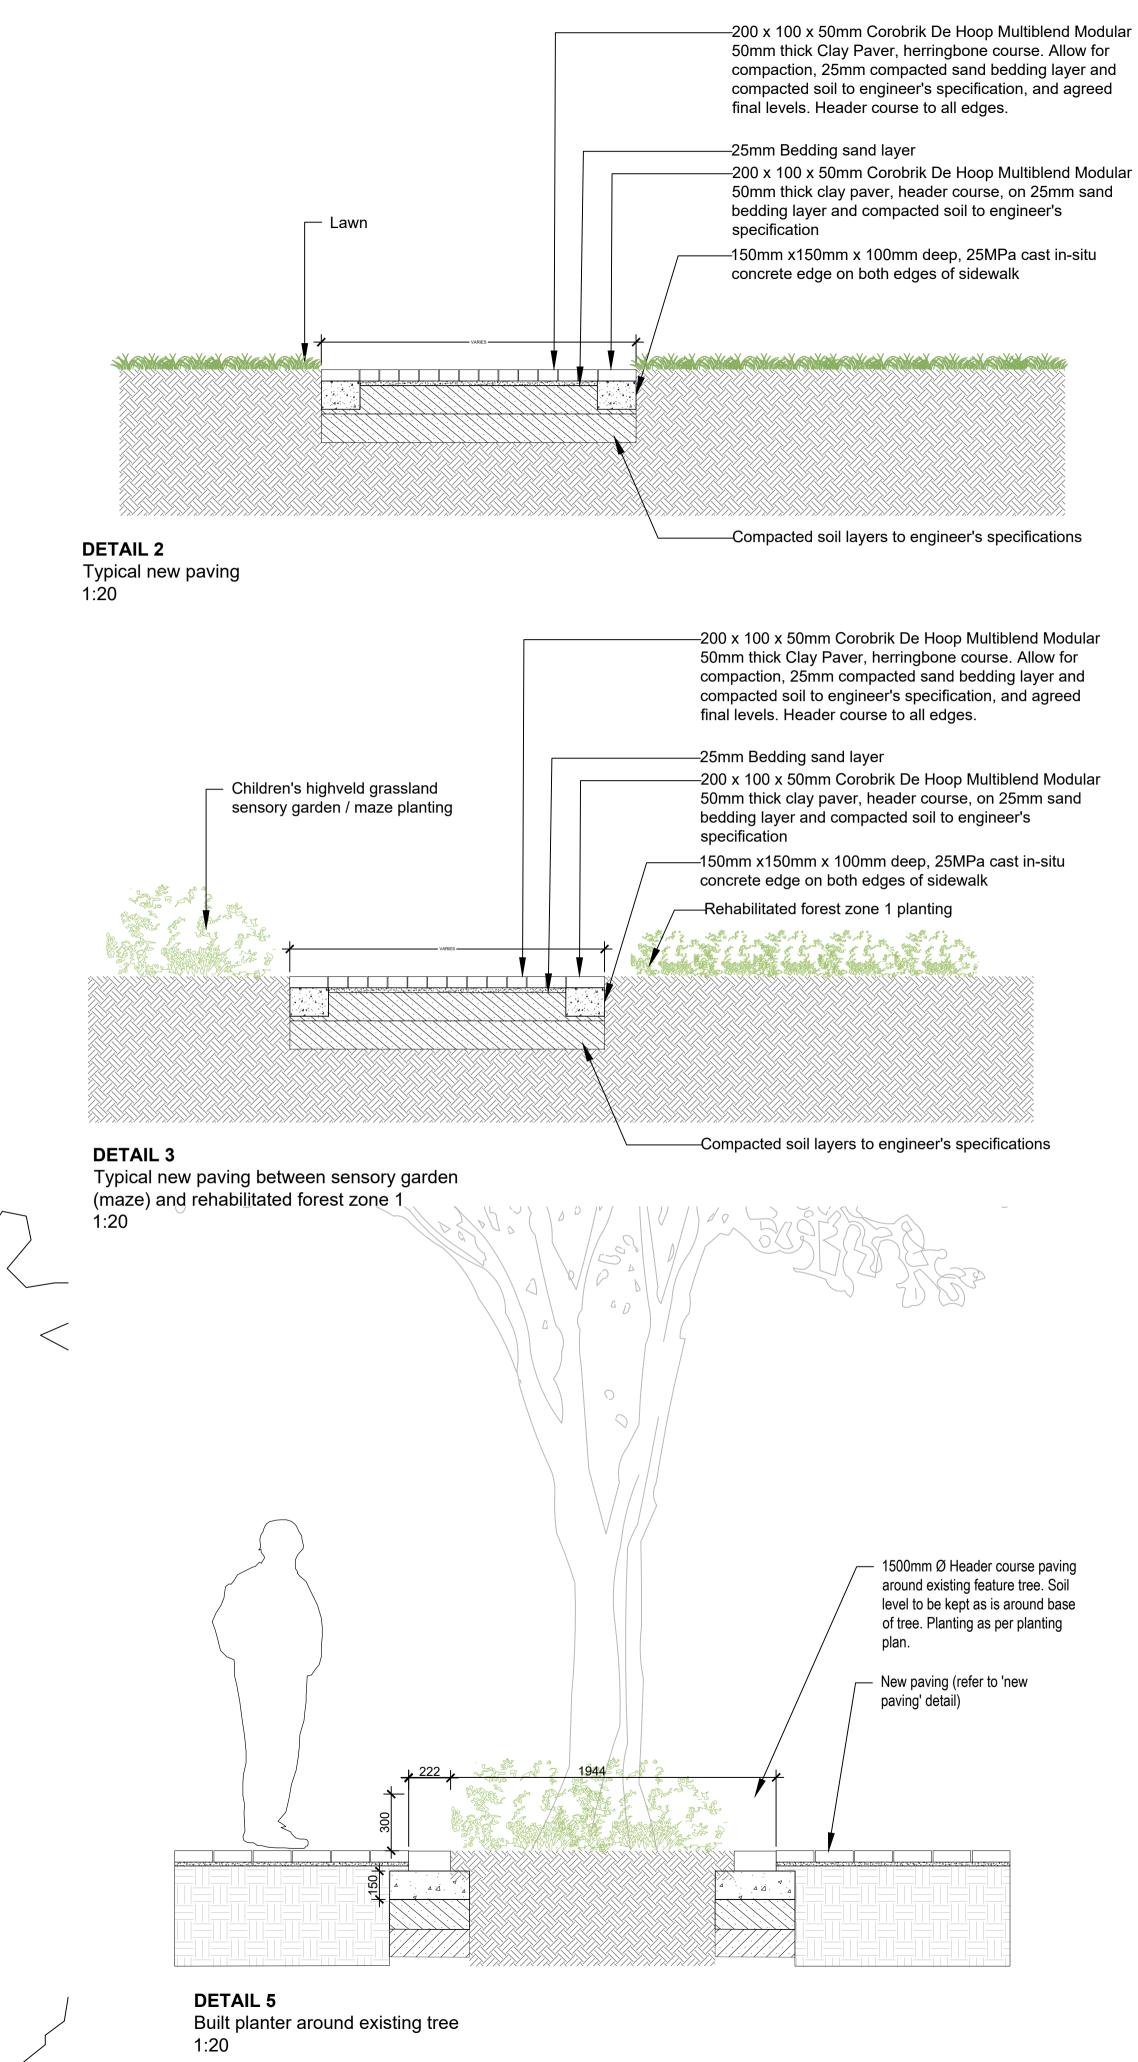

 $\wedge$ 

**DETAIL 4** Detail plan of header course edge around existing tree 1:20

| u | I | а | r |
|---|---|---|---|
| • |   |   |   |

|                         |                                       | ncies to be             | ad in conjunction wi<br>reported to the arc<br>in conjunction with  | chitects prio | or to work comm                                       |                                                          |                                                                                                                            | )                                               |
|-------------------------|---------------------------------------|-------------------------|---------------------------------------------------------------------|---------------|-------------------------------------------------------|----------------------------------------------------------|----------------------------------------------------------------------------------------------------------------------------|-------------------------------------------------|
| . This                  |                                       | nust not b              |                                                                     |               |                                                       |                                                          |                                                                                                                            | /                                               |
| Rev                     | vision                                | 3                       |                                                                     |               |                                                       |                                                          |                                                                                                                            |                                                 |
| 00                      | date<br>19/05/2023                    | TENDER                  | desc                                                                | cription      |                                                       |                                                          |                                                                                                                            |                                                 |
|                         |                                       |                         |                                                                     |               |                                                       |                                                          |                                                                                                                            |                                                 |
|                         |                                       |                         |                                                                     |               |                                                       |                                                          |                                                                                                                            |                                                 |
|                         |                                       |                         |                                                                     |               |                                                       |                                                          |                                                                                                                            |                                                 |
|                         |                                       |                         |                                                                     |               |                                                       |                                                          |                                                                                                                            |                                                 |
|                         |                                       |                         |                                                                     |               |                                                       |                                                          |                                                                                                                            |                                                 |
|                         |                                       |                         |                                                                     |               |                                                       |                                                          |                                                                                                                            |                                                 |
|                         |                                       |                         |                                                                     |               |                                                       |                                                          |                                                                                                                            |                                                 |
|                         |                                       |                         |                                                                     |               |                                                       |                                                          |                                                                                                                            |                                                 |
|                         |                                       |                         |                                                                     |               |                                                       |                                                          |                                                                                                                            |                                                 |
|                         |                                       |                         |                                                                     |               |                                                       |                                                          |                                                                                                                            |                                                 |
|                         |                                       |                         |                                                                     |               |                                                       |                                                          |                                                                                                                            |                                                 |
|                         |                                       |                         |                                                                     |               |                                                       |                                                          |                                                                                                                            |                                                 |
|                         |                                       |                         |                                                                     |               |                                                       |                                                          |                                                                                                                            |                                                 |
|                         |                                       |                         |                                                                     |               |                                                       |                                                          |                                                                                                                            |                                                 |
|                         |                                       |                         |                                                                     |               |                                                       |                                                          |                                                                                                                            |                                                 |
|                         |                                       |                         |                                                                     |               |                                                       |                                                          |                                                                                                                            |                                                 |
|                         |                                       |                         |                                                                     |               |                                                       |                                                          |                                                                                                                            |                                                 |
|                         |                                       |                         |                                                                     |               |                                                       |                                                          |                                                                                                                            |                                                 |
|                         |                                       |                         |                                                                     |               |                                                       |                                                          |                                                                                                                            |                                                 |
|                         |                                       |                         |                                                                     |               |                                                       |                                                          |                                                                                                                            |                                                 |
|                         |                                       |                         |                                                                     |               |                                                       |                                                          |                                                                                                                            |                                                 |
|                         |                                       |                         |                                                                     |               |                                                       |                                                          |                                                                                                                            |                                                 |
|                         |                                       |                         |                                                                     |               |                                                       |                                                          |                                                                                                                            |                                                 |
|                         |                                       |                         |                                                                     |               |                                                       |                                                          |                                                                                                                            |                                                 |
|                         |                                       |                         |                                                                     |               |                                                       |                                                          |                                                                                                                            |                                                 |
|                         |                                       |                         |                                                                     |               |                                                       |                                                          |                                                                                                                            |                                                 |
|                         |                                       |                         |                                                                     |               |                                                       |                                                          |                                                                                                                            |                                                 |
|                         |                                       |                         |                                                                     |               |                                                       |                                                          |                                                                                                                            |                                                 |
|                         |                                       |                         |                                                                     |               |                                                       |                                                          |                                                                                                                            |                                                 |
|                         |                                       |                         |                                                                     |               |                                                       |                                                          |                                                                                                                            |                                                 |
|                         |                                       |                         |                                                                     |               |                                                       |                                                          |                                                                                                                            |                                                 |
|                         |                                       |                         |                                                                     |               |                                                       |                                                          |                                                                                                                            |                                                 |
|                         |                                       |                         |                                                                     |               |                                                       |                                                          |                                                                                                                            |                                                 |
|                         |                                       |                         |                                                                     |               |                                                       |                                                          |                                                                                                                            |                                                 |
|                         |                                       |                         |                                                                     |               |                                                       |                                                          |                                                                                                                            |                                                 |
|                         |                                       |                         |                                                                     |               |                                                       |                                                          |                                                                                                                            |                                                 |
|                         |                                       |                         |                                                                     |               |                                                       |                                                          |                                                                                                                            |                                                 |
|                         |                                       |                         |                                                                     |               |                                                       |                                                          |                                                                                                                            |                                                 |
|                         |                                       |                         |                                                                     |               |                                                       |                                                          |                                                                                                                            |                                                 |
|                         |                                       |                         |                                                                     |               |                                                       |                                                          |                                                                                                                            |                                                 |
| <u>.</u>                | neu                                   | Itan                    |                                                                     |               |                                                       |                                                          |                                                                                                                            |                                                 |
|                         |                                       | umber:                  | :                                                                   |               |                                                       |                                                          |                                                                                                                            |                                                 |
|                         | kи                                    |                         | Pkwpcreate.com<br>v.kwpcreate.com<br>(0) 343 9141                   |               | Groenkloof 0027                                       | Tel+27(0) 1 2 3 4                                        | t Arcadia 0083 PC<br>39141 <b>Fax</b> +27(0)123                                                                            | 3439524                                         |
|                         |                                       | archi<br>urbai<br>lands | itects<br>n designers<br>scape architects<br>ect managers & mentors |               | Kempton Park L<br>Kempton Park 162<br>Nelspruit 3 Zel | aw Chambers<br>20 <b>Tel</b> +27(0)1193<br>orina Crescen | 39141 <b>Fax</b> +27(0)12<br>20 CentralAve PO<br>703343 <b>Fax</b> +27(0)11<br>t WestAcres PO<br>512188 <b>Fax</b> +27(0)7 | B o x 3 7 8 9<br>9 7 0 3 3 4 2<br>8 o x 1 8 7 9 |
| Cour                    |                                       |                         | Professional Nun                                                    | nber          | <sub>Name</sub><br>S. Le Gra                          | nge                                                      | Signature                                                                                                                  |                                                 |
|                         | ojec                                  | t                       | 20368                                                               |               | S. Le Gra                                             | 119e                                                     |                                                                                                                            |                                                 |
|                         | ation:                                | -                       | SANBI Preto                                                         | oria Natio    | onal Botanic                                          | al Garden                                                | s                                                                                                                          |                                                 |
| Erf/ I                  | Farm p                                | ortion                  |                                                                     |               |                                                       |                                                          |                                                                                                                            |                                                 |
|                         | l Parce                               |                         |                                                                     |               |                                                       |                                                          |                                                                                                                            |                                                 |
| ∟and                    | <b>!</b>                              | ng Ti                   | itle                                                                |               |                                                       |                                                          |                                                                                                                            |                                                 |
| Dra                     |                                       |                         |                                                                     | 2 01          |                                                       | ~                                                        |                                                                                                                            |                                                 |
| Dra<br>22.              | .42 \$                                | SAN                     | BI PNBC<br>ent Garc                                                 |               | ildren'                                               | S                                                        |                                                                                                                            |                                                 |
| <b>Dra</b><br>22.<br>Ed | . <b>42 S</b><br><b>u-ta</b><br>tails | SAN<br>inmo<br>1        | BI PNBC<br>ent Garc                                                 | den           | ildren'                                               | S                                                        |                                                                                                                            |                                                 |
| Dra<br>22.<br>Ed<br>De  | . <b>42 S</b><br><b>u-ta</b><br>tails | SAN<br>inmo<br>1        | BI PNBC                                                             | den           | ildren'                                               | S                                                        | SCALE                                                                                                                      | PAGE SIZ                                        |