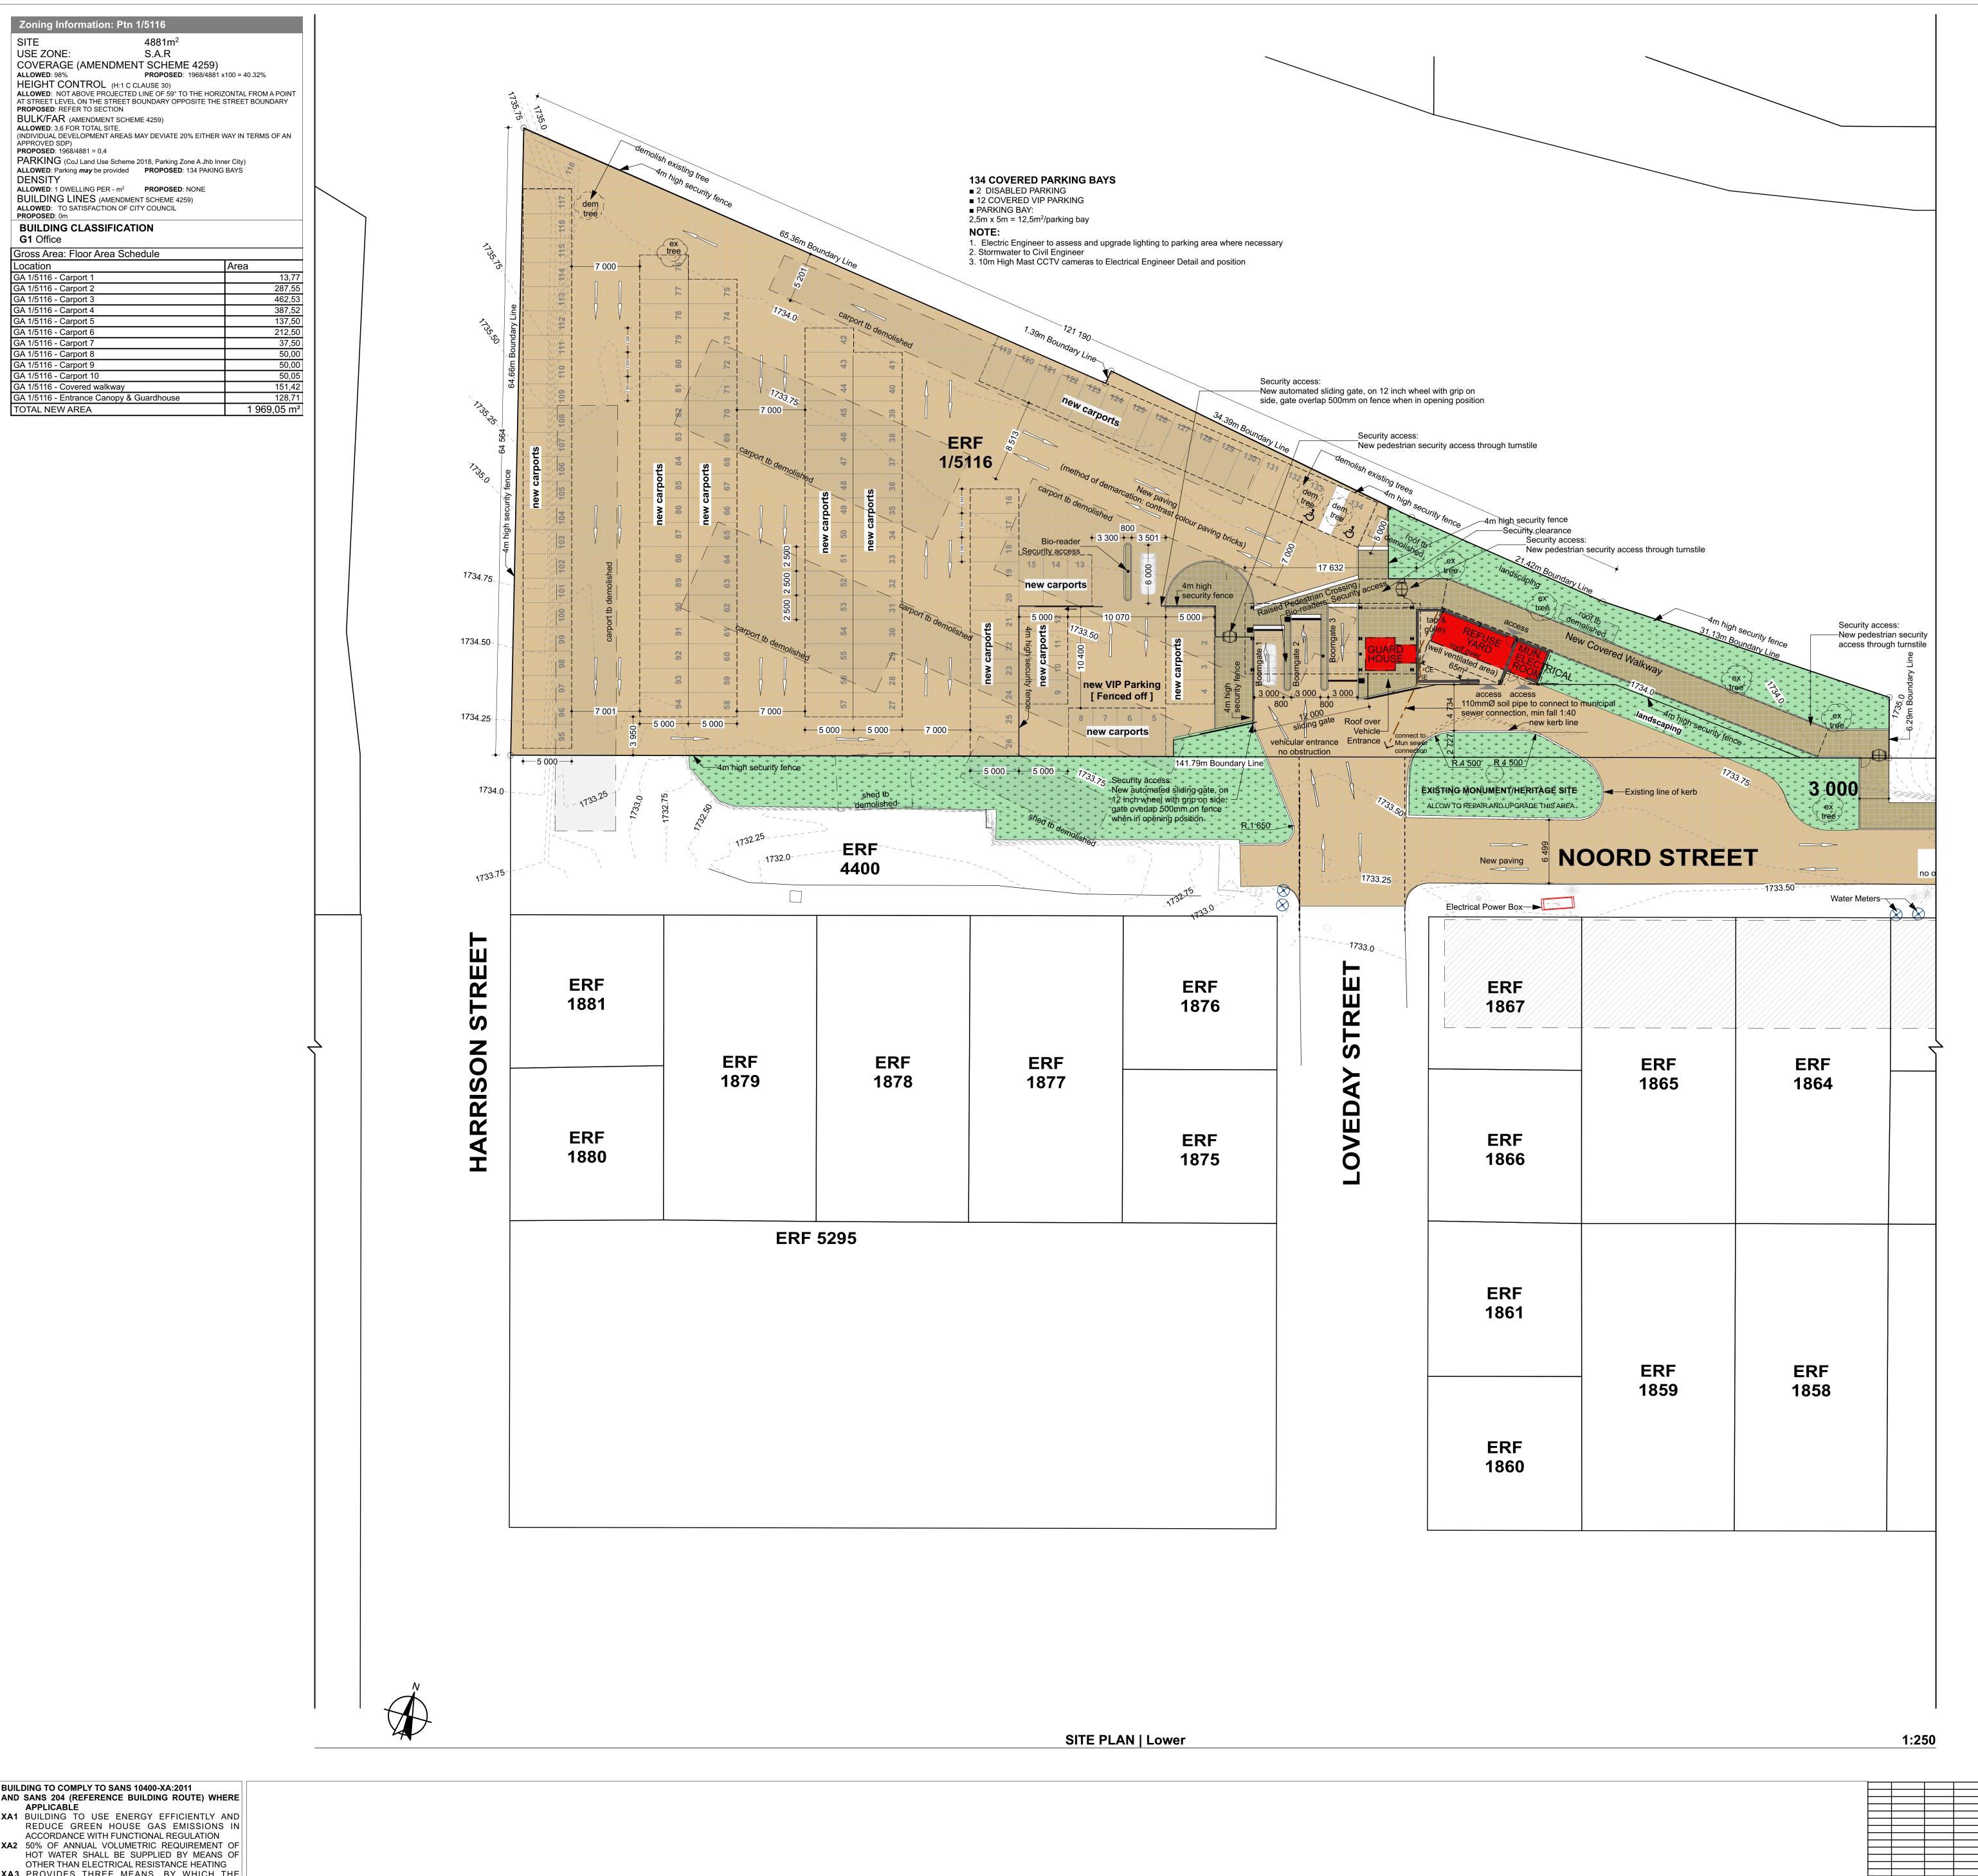

BUILDING CLASSIFICATION CLIMATIC ZONE G1 Office & F1 Small Shop RESPONSIBLE PERSON DATE APPROVED **DESIGN** GW 2022/07/29 Issue for Costing Review DRAWING PATH
BIMcloud: OLAMABIM24 - BIMcloud Basic for ARCHICAD 24/J1585 **TRANSNET**96 Rissik Street Transnet HQ/J1585 96 Rissik Street Transnet HQ 20220601 SHEET SIZE AS INDICATED J1585\_1200

**DRAWING TITLE** 

SITE PLAN I SDP Parkiing