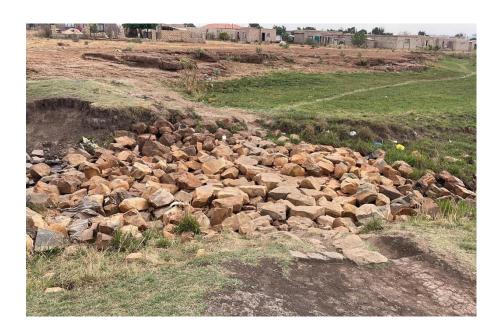

#### **PART C4: SITE INFORMATION**

The works/ township is situated 12 km North-East of Kwa-Mhlanga, they gain access via R573 road. The GPS coordinates and municipal wards of the townships are presented in table 1-1.

### **Location of Area**

| Village/ Township<br>No. | Village/<br>Township<br>name | Latitude (S) | Longitude (E) | Ward no |
|--------------------------|------------------------------|--------------|---------------|---------|
|                          |                              | 25°23'12"S   | 28°47'52"E    | 23      |